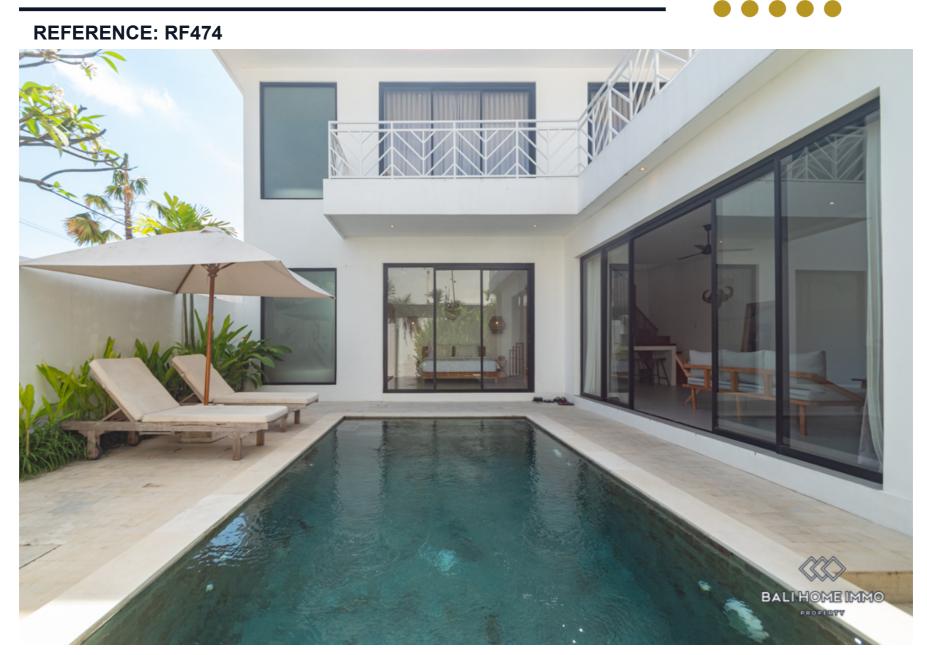

## Canggu

USD 249,500

IDR 3,874,000,000

Leasehold 22 Years

2 Bedroom

| RENTAL FINANCIALS             |     |                   | DAILY             |                   | MONTHLY             | YEARLY             |
|-------------------------------|-----|-------------------|-------------------|-------------------|---------------------|--------------------|
|                               |     | Hypothesis 1      | Hypothesis 2      | Hypothesis 3      | Hypothesis 4        | Hypothesis 5       |
| AVG Occupancy                 |     | 70%               | 80%               | 90%               | 90%                 | 100%               |
| Night Available               |     | 365               | 365               | 365               | 365                 | 365                |
| Night Sold                    |     | 256               | 292               | 329               | 329                 | 365                |
| AVG Rate (IDR)                |     | IDR 4,659,000     | IDR 4,659,000     | IDR 4,659,000     | IDR 55,000,000      |                    |
| AVG Rate (USD)                |     | USD300            | USD300            | USD300            | USD3,541            |                    |
| Revenue (IDR)                 |     | IDR 1,190,374,500 | IDR 1,360,428,000 | IDR 1,530,481,500 | IDR 550,000,000     | IDR 400,000,000    |
| Revenue (USD)                 |     | USD76,649         | USD87,598         | USD98,548         | USD35,415           | USD25,756          |
| /anagement/Marketing Fee      | 18% | IDR 214,267,410   | IDR 244,877,040   | IDR 275,486,670   | 20% IDR 110,000,000 | 10% IDR 40,000,000 |
| Running Cost (Staffing, etc.) | 10% | IDR 119,037,450   | IDR 136,042,800   | IDR 153,048,150   | 2% IDR 11,000,000   | 2% IDR 8,000,000   |
| OTA Fee                       | 15% | IDR 178,556,175   | IDR 204,064,200   | IDR 229,572,225   |                     |                    |
| Estimated Tax                 | 10% | IDR 119,037,450   | IDR 136,042,800   | IDR 153,048,150   | 10% IDR 55,000,000  | 10% IDR 40,000,000 |
| Total Expenses (IDR)          | 53% | IDR 630,898,485   | IDR 721,026,840   | IDR 811,155,195   | 32% IDR 176,000,000 | 22% IDR 88,000,000 |
| Total Expenses (USD)          |     | USD40,624         | USD46,427         | USD52,231         | USD11,333           | USD5,666           |
| Payout to Owner (IDR)         |     | IDR 559,476,015   | IDR 639,401,160   | IDR 719,326,305   | IDR 374,000,000     | IDR 312,000,000    |
| Payout to Owner (USD)         |     | USD36,025         | USD41,171         | USD46,318         | USD24,082           | USD20,090          |
| AVG Monthly Revenue (IDR)     |     | IDR 46,623,001    | IDR 53,283,430    | IDR 59,943,859    | IDR 31,166,667      | IDR 26,000,000     |
| VG Monthly Revenue (USD)      |     | USD3,002          | USD3,431          | USD3,860          | USD2,007            | USD1,674           |